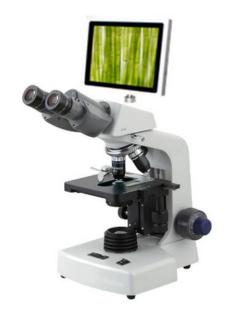

## PROFESSIONAL VETERINARY DIGITAL MICROSCOPE

This high performance digital microscope is designed for professionals, by professionals who require superior optical performance, durability and the ability to grow with your practice. The camera features an 8" Touch Screen display with a 5 Megapixel chip for crisp and clean images. From bright field to dark field to phase contrast and beyond, the **KMD501** is the microscope of choice for clinical Veterinary use.

### Features:

The **KMD501** has a full size stand for enhanced stability. It features an ergonomic Seidentopf head that rotates 360 degrees in two axis and offers a wide interpupillary range. This system allows you to view your specimen on the screen and through the binocular body at the same time. The precision co-axial focus mechanism has a large low drive, scratch proof mechanical stage with room for two slides. Reversed facing nosepiece protects the objectives and provides clear access to the stage.

## Digital:

We saved the best for last. The **KMD501** is equipped with an 8" Touch Screen @1024x768 resolution and a digital camera with a 5 Megapixel chip. Save your images on an SD card up to 32G and even send them anywhere in the world with Wi-Fi and Bluetooth connectivity. The Android  $^{\text{TM}}$  operating system allows on screen precision measuring with the a stage micrometer (included) and host of other options like a normal tablet. With USB, Mini USB and HDMI outputs the system can connect to an external monitor or computer. With a solid platform, HD optics and digital components, the **KMD501** is ready to serve the veterinary community.